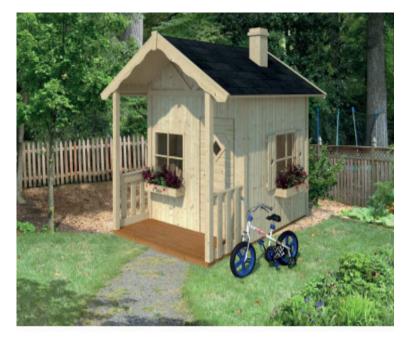

## **ADAMS COUNTY**

The Adams County has a spacious loft, flower beds and a beautiful appearance. This playhouse is made of Nordic spruce with a wooden door and Plexiglas windows. The playhouse can withstand the UK climate for many, many years and comes with a 5-year guarantee.