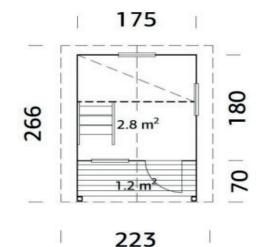

3.3m<sup>3</sup>

175 x 180cm

16mm

2.8m<sup>2</sup> 58 x 129cm

56 X 56cm

16mm

16mm

70cm

## **FULL SPECIFICATION**

| CABIN SIZE:     | 175cm x 180cm x 225cm |
|-----------------|-----------------------|
| WALL THICKNESS: | 16mm                  |
| VOLUME:         | 3.3m³                 |
| AREA:           | 2.8m²                 |
| DOOR OPENING:   | 58 x 129cm            |
| WINDOW OPENING: | 56 x 56cm             |
| FLOORS BOARDS:  | 16mm                  |
| ROOF BOARDS:    | 16mm                  |
| ROOF OVERHANG:  | 70cm                  |
| UNDER PLANNING: | No                    |
|                 |                       |